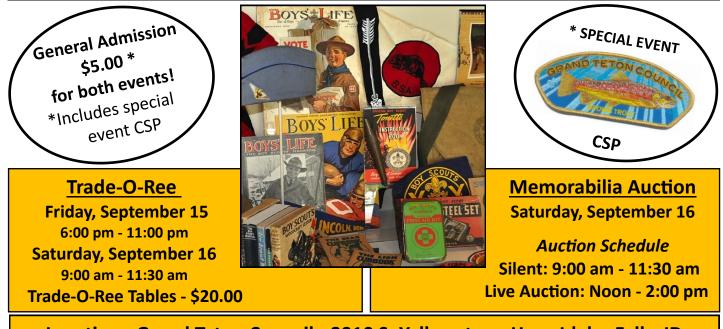

## **Trade-O-Ree & Memorabilia Auction** Trading • Buying • Selling • Browsing • Showing • Learning

Location: Grand Teton Council - 3910 S. Yellowstone Hwy, Idaho Falls, ID \*Patch Club Members - Get 1 Free Table & Admission. \*\*Scouts under 18 in uniform—Free Admission Food & Snacks available for purchase. Onsite lunch available on Saturday for \$5.00