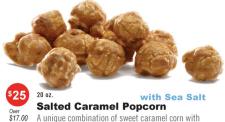

B 8 6Z.
Choccolatey Caramel Crunch™
St8.00
Secuting
Sweet, crunchy caramel popcorn coated in smooth and creamy chocolate.

A unique combination of sweet caramel corn with a perfectly balanced finish of sea salt.