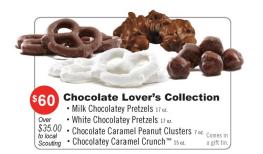

B 8 6Z.
Choccolatey Caramel Crunch™
St8.00
Secuting
Sweet, crunchy caramel popcorn coated in smooth and creamy chocolate.

A unique combination of sweet caramel corn with a perfectly balanced finish of sea salt.